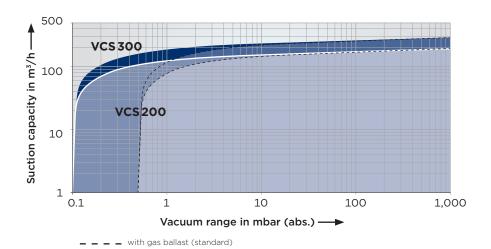

oil separation through the new high-performance oil filter elements

- 4 filter elements instead of 5
- Less oil required: 6 liters down from 8 liters
- New, improved filter elements with threads for ease of replacement

#### ■ VCX: HEAVY DUTY | XD-Version

- Created for wet applications
- With chemically resistant resin blades
- Enlarged and adjustable gas ballast
- Metal float valve
- Optimized temperatures to dissipate water

#### CONSTRUCTION

- Optimized housing to guide the oil and achieve better heat transfer
- Integrated piping system for targeted lubrication and smooth design
- Improved cooling system with optimized heat extraction for each application
- Adapter for retrofit VC pumps available for identical dimensions from foot position to suction flange





## **PERFORMANCE**



# **Typical Applications**

- Central vacuum systems
- CNC Routers
- Environmental/Soil Remediation
- Food processing
- Industrial applications
- Medical
- Packaging
- Pick and place
- Pneumatic conveying
- Vacuum drying
- Woodworking



The leader in every market we serve by continuously improving all business processes with a focus on innovation and velocity



### Gardner Denver, Inc.

1800 Gardner Expressway Quincy, IL 62305 866-249-2275

www.gd-elmorietschle.com







©2020 Gardner Denver, Inc. Printed in U.S.A. ER-V-VCS-200-300 1st Ed. 12/20 Supercedes ER-V-VC202-303 1st Ed. 2/11