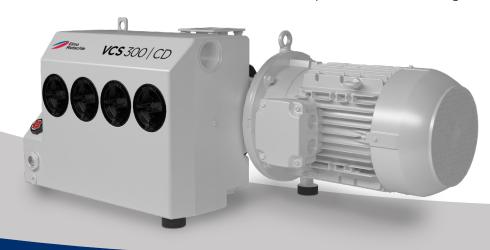

# Elmo Rietschle V-VCS 200/300

# Compact Design

Modern, sleek design is easier to clean, and lighter—with a reduced weight by 66 lbs.